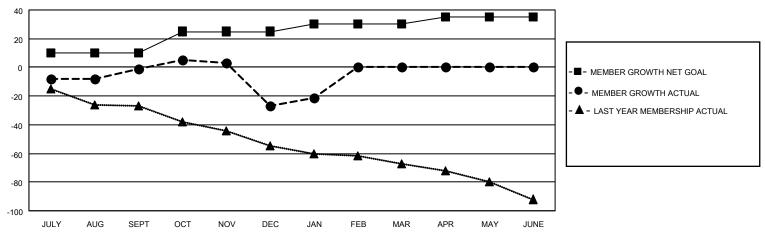

#### GOALS AND ACTUAL MEMBERS CUMULATIVE

| DROPPED CLUBS: 2 |    | 17 CLUBS OF 48 ADDED 1 OR<br>MORE NEW MEMBERS | GENDER DISTRIBUTION                |              |  |
|------------------|----|-----------------------------------------------|------------------------------------|--------------|--|
|                  |    | WORE NEW WEIMBERS                             | MALE                               | 620 (74.79%) |  |
|                  |    |                                               | FEMALE 209 (25.21%)                |              |  |
| DROPPED MEMBERS  |    |                                               | NON BINARY                         | 0 (0.00%)    |  |
|                  |    |                                               | PREFER NOT TO ANSWER               | 0 (0.00%)    |  |
| DECEASED         | 9  |                                               |                                    | ,            |  |
| CLUB CANCELLED   | 0  | CLICK HERE FOR CUMULATIVE                     | TOTAL FAMILY UNIT MEMBERS          | 169          |  |
| OTHER            | 64 | MEMBERSHIP DATA                               |                                    |              |  |
| TOTAL            | 73 |                                               | FAMILY MEMBERS PAYING HALF DUES 85 |              |  |
|                  |    |                                               |                                    |              |  |